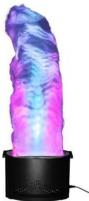

### LED FL-1300 Flamelight with DMX

DMX controlled flame effect with RGB LEDs, flame height 150  $\mbox{cm}$ 

Art. No.: 51114411 GTIN: 4026397625806

## LED FL-1300 Flamelight with DMX

DMX controlled flame effect with RGB LEDs, flame height 150  $\mbox{cm}$ 

### Features:

- Unbelievably realistic effect
- Flame height: 150 cm
- Robust version
- Two fans
- 24 powerful LEDs 3 W high-power 3in1 TCL RGB (homogenous color mix)
- Color change adjustable; color fade adjustable; Dimmer electronic
- Control via stand-alone; DMX; wireless remote control
- 4 digit 7-segment LED display
- For application areas such as: Wedding/gala/events; mobile use; restaurants, bars and hotels
- Application possibility: Standing Package contents
- 1 x device, 1 x power cord, 1 x flame cloth, 1 x remote control, 1 x user manual