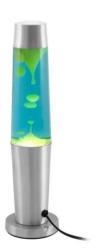

### Lava Lamp yellow/blue, Base silver

Classic lamp with luminous liquid

**Art. No.: 51111860** GTIN: 4026397520439

#### Features:

- The rather nostalgic eyecatcher
- Watching the flowing and constantly changing formations has a calming effect, perfect for unwinding and relaxing
- In 2 versions of colored wax and liquid available
- Delivery complete with illuminant
- Ready for connection via power cord with Euro-plug and integrated on/off switch