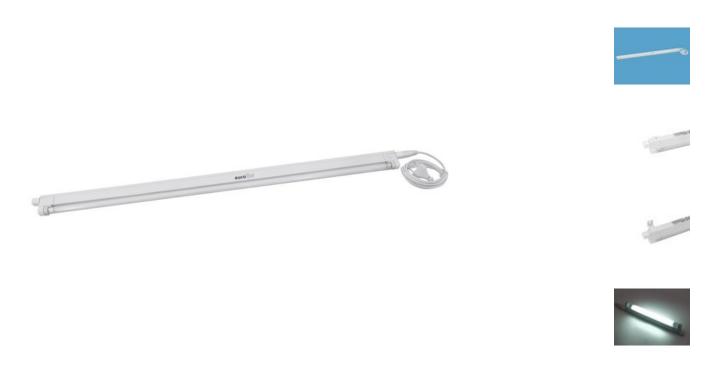

## **EUROLITE WDL-2004B 230V/30W PC 816mm**

SLIM isn't just in, it makes for an elegant design!

Art. No.: 51101546

### Features:

- Rugged housing and an appealing style in A1 quality
- Integrated starter
- Ready for connection with power cord, ON/OFF-switch on the housing, and Euro plug
- High illumination
- Easy installation
- Delivered with mounting materials and installed fluorescent tube
- Perfect in public places or for home use
- Available in 7 sizes and Watt values

#### **Technical specifications:**

| Power supply:           | 230 V AC, 50 Hz                                    |
|-------------------------|----------------------------------------------------|
| Dimensions:             | Length: 81,6 cm<br>Width: 2,2 cm<br>Height: 4,4 cm |
| Power consumption:      | 30 W                                               |
| Dimensions (L x W x H): | 816 x 22 x 44 mm                                   |
| Weight:                 | 0.50 kg                                            |