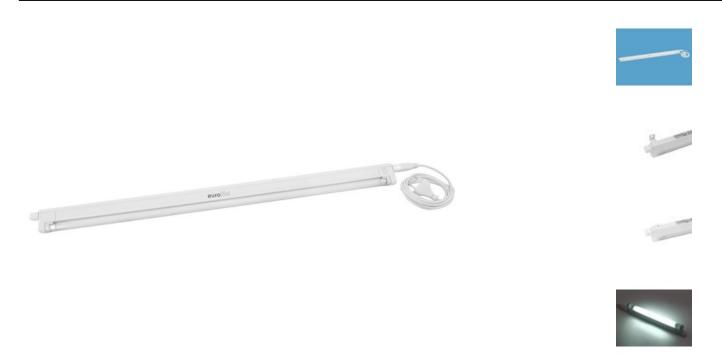

## **EUROLITE WDL-2004B 230V/24W PC 704mm**

SLIM isn't just in, it makes for an elegant design!

Art. No.: 51101545

#### Features:

- Rugged housing and an appealing style in A1 quality
- Integrated starter
- Ready for connection with power cord, ON/OFF-switch on the housing, and Euro plug
- High illumination
- Easy installation
- Delivered with mounting materials and installed fluorescent tube
- Perfect in public places or for home use
- Available in 7 sizes and Watt values

### **Technical specifications:**

| Power supply:           | 230 V AC, 50 Hz                                    |
|-------------------------|----------------------------------------------------|
| Dimensions:             | Length: 70,4 cm<br>Width: 2,2 cm<br>Height: 4,4 cm |
| Power consumption:      | 24 W                                               |
| Dimensions (L x W x H): | 704 x 22 x 44 mm                                   |
| Weight:                 | 0.50 kg                                            |