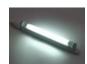

## **EUROLITE WDL-2004B 230V/12W PC 420mm**

SLIM isn't just in, it makes for an elegant design!

Art. No.: 51101542

#### Features:

- Rugged housing and an appealing style in A1 quality
- Integrated starter
- Ready for connection with power cord, ON/OFF-switch on the housing, and Euro plug
- High illumination
- Easy installation
- Delivered with mounting materials and installed fluorescent tube
- Perfect in public places or for home use
- Available in 7 sizes and Watt values