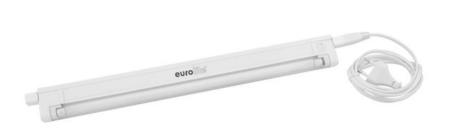

## **EUROLITE WDL-2004B 230V/12W PC 420mm**

SLIM isn't just in, it makes for an elegant design!

Art. No.: 51101542

#### Features:

- Rugged housing and an appealing style in A1 quality
- Integrated starter
- Ready for connection with power cord, ON/OFF-switch on the housing, and Euro plug
- High illumination
- Easy installation
- Delivered with mounting materials and installed fluorescent tube
- Perfect in public places or for home use
- Available in 7 sizes and Watt values

### **Technical specifications:**

| Power supply:           | 230 V AC, 50 Hz                |
|-------------------------|--------------------------------|
| Dimensions:             | Length: 42 cm<br>Width: 2,2 cm |
|                         | Height: 4,4 cm                 |
| Power consumption:      | 21 W                           |
| Dimensions (L x W x H): | 420 x 22 x 44 mm               |
| Weight:                 | 0.30 kg                        |