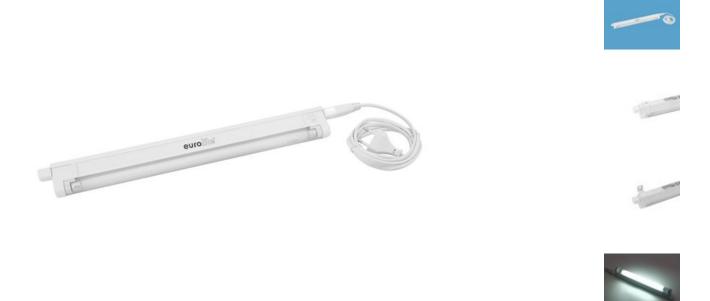

## EUROLITE WDL-2004B 230V/8W PC 390mm

SLIM isn't just in, it makes for an elegant design!

Art. No.: 51101541

#### Features:

- Rugged housing and an appealing style in A1 quality
- Integrated starter
- Ready for connection with power cord, ON/OFF-switch on the housing, and Euro plug
- High illumination
- Easy installation
- Delivered with mounting materials and installed fluorescent tube
- Perfect in public places or for home use
- Available in 7 sizes and Watt values

### **Technical specifications:**

| Power supply:           | 230 V AC, 50 Hz                                  |
|-------------------------|--------------------------------------------------|
| Dimensions:             | Length: 39 cm<br>Width: 2,2 cm<br>Height: 4,4 cm |
| Power consumption:      | 14 W                                             |
| Dimensions (L x W x H): | 390 x 22 x 44 mm                                 |
| Weight:                 | 0.30 kg                                          |