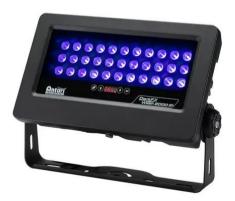

## DarkFX IP Wash 2000

Weather-proof PRO DMX UV washlight with 33 x 1.9 W UV LED, deep wavelength (365 nm)

**Art. No.: 51100826** GTIN: 4719850658212

## Features:

- Minimum visible light
- High output at full intensity
- Special optics will not degrade due to high UV exposure
- 33 powerful LEDs 1,9 W high-power ultra violet (UV)
- UV effect
- Control via stand-alone
- With a beam angle of 25°
- With mounting bracket
- Built with NEUTRIK connector
- Suitable for outdoor use Package contents
- 1 x device, 1 x user manual, 1 x power cord