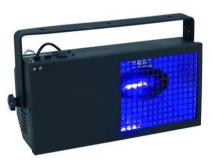

## **Black Floodlight 250W**

Black light housing with wide beam for E40 /250 W UV lamp

### Features:

- Compact UV spot in a rugged metal housing
- UV effect
- The device is cooled by passive convection cooling
- Control via on/off switch on device
- With a beam angle of 80°
- Silent operation