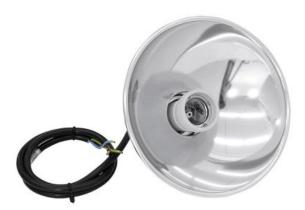

## **EUROLITE Raylight PAR-56, E-27**

Reflector for PAR-56 housing, enabling installment of E-27 lamps

Art. No.: 51000780

GTIN: 4026397174991

#### Features:

- Immediately and without changing the wiring, exchangeable by flanged on pin socket (GX 16) against a PAR-56 lamp
- For all E-27 lamps, thus, many different light performances are selectable
- Neat, precisely focused light output
- Cost savings, as only the burner must be replaced at a lamp change
- Longlife lamp types (up to 2.000 h) also save time and money
- For all PAR-56 spots
- Low weight for reduced traverse charge

### **Technical specifications:**

| Power supply:      | 230 V AC, 50 Hz                   |
|--------------------|-----------------------------------|
| Power consumption: | 500 W                             |
| Power connection:  | Fixed Supply cord with open wires |
| Cable length:      | 0,8 m                             |
| Base:              | E27                               |
| Color:             | Alu colored                       |
| Dimensions:        | Diameter: Ø 17,5 cm               |
| Weight:            | 200 g                             |
|                    |                                   |