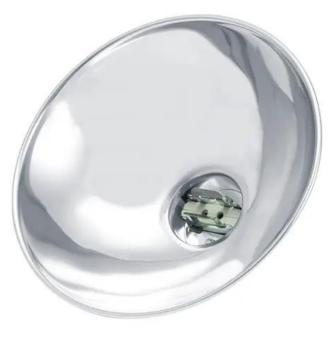

## EUROLITE Raylight PAR-56,GY-9.5 Socket long

The alternative to traditional lamps

Art. No.: 51000740 GTIN: 4026397175011

#### Features:

- Immediately and without changing the wiring, exchangeable by flanged on pin socket (GX 16) against a PAR-56 lamp
- Cost savings, as only the burner must be replaced at a lamp change
- Longlife lamp types (up to 2.000 h) also save time and money
- Low weight