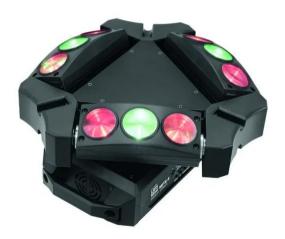

#### **LED Mini MFX-4 Beam Effect**

Lighting effect with 9 lenses, arranged in 3 LED bars and unlimited PAN

**Art. No.: 50944307** GTIN: 4026397594492

### **LED Mini MFX-4 Beam Effect**

Lighting effect with 9 lenses, arranged in 3 LED bars and unlimited PAN

**Art. No.: 50944307** GTIN: 4026397594492

#### Features:

- Beam effect with 9 Fresnel lenses and 10 W quadcolor LEDs in RGBW colors
- Each LED can be controlled individually
- TILT movement for each LED bar separately and steplessly adjustable
- With Infinity function for unlimited PAN movement
- Positioning within 630° PAN and 90° TILT
- 16 or 48 DMX channels selectable
- Functions: Colored beams in R, G, B and W, stepless RGBW color mixture, color change, auto mode, sound control, Master/Slave function, internal programs, strobe effect with adjustable speed, dimmer
- DMX-controlled operation or stand-alone operation with Master/Slave function
- Sound-controlled via built-in microphone
- Control board with LED display for adjusting the DMX-starting address, PAN/TILT reverse, reset
- Switch-mode power supply for operation between 100 and 240 volts