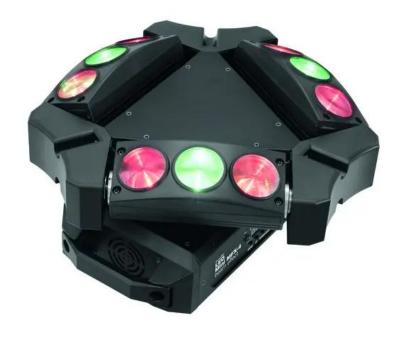

### **EUROLITE LED Mini MFX-4 Beam Effect**

Lighting effect with 9 lenses, arranged in 3 LED bars and unlimited PAN

**Art. No.: 50944307** GTIN: 4026397594492

#### Features:

- Beam effect with 9 Fresnel lenses and 10 W quadcolor LEDs in RGBW colors
- Each LED can be controlled individually
- TILT movement for each LED bar separately and steplessly adjustable
- With Infinity function for unlimited PAN movement
- Positioning within 630° PAN and 90° TILT
- 16 or 48 DMX channels selectable
- Functions: Colored beams in R, G, B and W, stepless RGBW color mixture, color change, auto mode, sound control, Master/Slave function, internal programs, strobe effect with adjustable speed, dimmer
- DMX-controlled operation or stand-alone operation with Master/Slave function
- Sound-controlled via built-in microphone
- Control board with LED display for adjusting the DMX-starting address, PAN/TILT reverse, reset
- Switch-mode power supply for operation between 100 and 240 volts
- Ready for connection with power cord and safety plug
- 9 powerful LEDs 10 W high-power 4in1 QCL RGBW
- Multi beam effect; fan effect
- The device is cooled by cooling fan
- Control via stand-alone; DMX; sound to light via microphone
- Preprogrammed in LED PC-Control 512; Light Captain
- Flicker-free