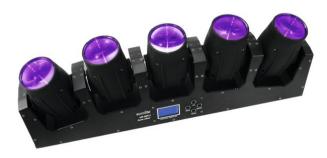

### **LED MFX-5 Beam Effect**

Bar with 5 heads, separate TILT movement and RGBW colors

**Art. No.: 50944305** GTIN: 4026397582048

#### **LED MFX-5 Beam Effect**

Bar with 5 heads, separate TILT movement and RGBW colors

**Art. No.: 50944305** GTIN: 4026397582048

#### Features:

- TILT movement for each LED head separately and steplessly adjustable
- Equipped with five 10 W quadcolor LEDs in the colors red, green, blue and white
- Individual control of each LED
- Narrow beam angle
- Positioning within 270° TILT
- Stepless color blend, color change, preset colors, dimmer and strobe effect
- Automatic position correction
- Stand-alone, master/slave and DMX mode
- Control panel with LC display for easy configuration
- Power connection via P-Con jack and included power cable with safety plug
- 5 powerful LEDs 10 W high-power 4in1 QCL RGBW
- Multi beam effect
- Control via DMX; stand-alone; Sound to light via Microphone
- Preprogrammed in LED PC-Control 512; Light Captain; Light'J