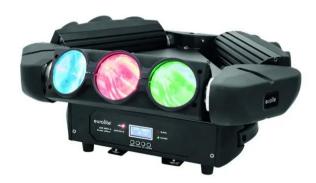

#### **LED MFX-4 Beam Effect**

RGBW light effect with 9 lenses, arranged in 3 LED bars and unlimited PAN

**Art. No.: 50944304** GTIN: 4026397577785

### **LED MFX-4 Beam Effect**

RGBW light effect with 9 lenses, arranged in 3 LED bars and unlimited PAN

**Art. No.: 50944304** GTIN: 4026397577785

#### Features:

- Beam effect with 9 Fresnel lenses and 10 W quadcolor LEDs in RGBW colors
- Each LED can be controlled individually
- TILT movement for each LED bar separately and steplessly adjustable
- With Infinity function for unlimited PAN movement
- Positioning within 360° PAN and 100° TILT
- 13 or 44 DMX channels selectable
- Functions: Colored beams in R, G, B and W, stepless RGBW color mixture, auto mode, sound control, Master/Slave function, internal programs, strobe effect with adjustable speed, dimmer
- DMX-controlled operation or stand-alone operation with Master/Slave function
- Sound-controlled via built-in microphone
- Control board with blue LCD for adjusting the DMX-starting address, PAN/TILT reverse, reset
- Switch-mode power supply for operation between 100 and 240 volts
- Ready for connection with power cord and safety plug