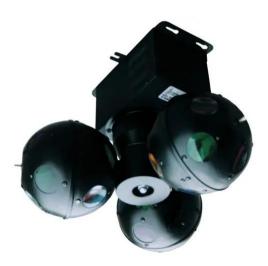

### **Triple Ball, 3 x 24V/150W**

Bright beam-effect

**Art. No.: 50907142** GTIN: 4026397101034

#### Features:

- All three beam balls rotate around their own axis plus around the effect's main axis
- 36 beams in total are thrown whirlwind-like through the space
- 30 rotations per minute (around the main axis)
- Bright, intensive colors
- Hanging or standing mounting is possible
- High quality motor
- Ready for connection with power plug
- When smoke is used, this effect becomes especially attractive
- Delivery in a four-color box
- Ideal for mobile operation, as robust and without mirrors
- Three 24 V/150 W lamps give corresponding brightness to the effect
- Fixing points at the device make mounting considerably easier