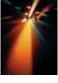

### Features:

- All three beam balls rotate around their own axis plus around the effect's main axis
- 36 beams in total are thrown whirlwind-like through the space
- 30 rotations per minute (around the main axis)
- Bright, intensive colors
- Hanging or standing mounting is possible
- High quality motor
- Ready for connection with power plug
- When smoke is used, this effect becomes especially attractive
- Delivery in a four-color box
- Ideal for mobile operation, as robust and without mirrors
- Three 24 V/150 W lamps give corresponding brightness to the effect
- Fixing points at the device make mounting considerably easier