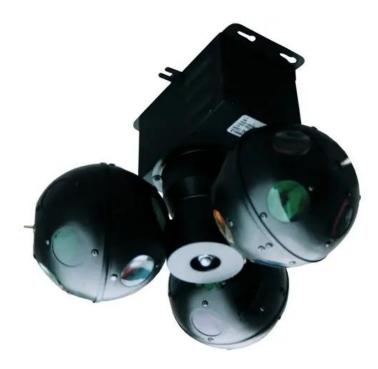

## **EUROLITE Triple Ball, 3 x 24V/150W**

Bright beam-effect

Art. No.: 50907142

GTIN: 4026397101034

### Features:

- All three beam balls rotate around their own axis plus around the effect's main axis
- 36 beams in total are thrown whirlwind-like through the space
- 30 rotations per minute (around the main axis)
- Bright, intensive colors
- Hanging or standing mounting is possible
- High quality motor
- Ready for connection with power plug
- When smoke is used, this effect becomes especially attractive
- Delivery in a four-color box
- Ideal for mobile operation, as robust and without mirrors
- Three 24 V/150 W lamps give corresponding brightness to the effect
- Fixing points at the device make mounting considerably easier

### **Technical specifications:**

| 230 V AC, 50 Hz |
|-----------------|
| 500,00 W        |
| Width: 43 cm    |
| Depth: 32 cm    |
| Height: 41,5 cm |
|                 |
| approx. 30 RPM  |
|                 |