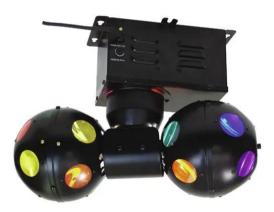

### Double Ball, 2 x 24V/150W

Bright beam-effect

## Double Ball, 2 x 24V/150W

Bright beam-effect

#### Features:

- Two beam-balls rotate around their own axis plus around the effect's main axis
- 24 beams are thrown whirlwind-like through the room
- Brilliant, intensive colors
- Hanging or standing installation possible
- High-quality motor
- When smoke is used, this effect becomes especially attractive
- Easy installation
- Ready for connection with safety-plug
- Delivered in a four-color carton
- Ideal for mobile operation, party-rooms and small discotheques
- For two inexpensive 24 V/50 W lamps