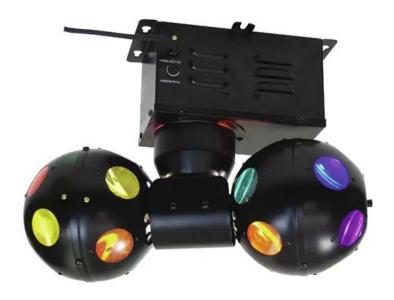

## **EUROLITE Double Ball, 2 x 24V/150W**

Bright beam-effect

Art. No.: 50907140

GTIN: 4026397100730

#### Features:

- Two beam-balls rotate around their own axis plus around the effect's main axis
- 24 beams are thrown whirlwind-like through the room
- Brilliant, intensive colors
- Hanging or standing installation possible
- High-quality motor
- When smoke is used, this effect becomes especially attractive
- Easy installation
- Ready for connection with safety-plug
- Delivered in a four-color carton
- Ideal for mobile operation, party-rooms and small discotheques
- For two inexpensive 24 V/50 W lamps

### **Technical specifications:**

| Power supply:      | 230 V AC, 50 Hz |  |
|--------------------|-----------------|--|
| Power consumption: | 350,00 W        |  |
| Dimensions:        | Width: 47 cm    |  |
|                    | Depth: 17,5 cm  |  |
|                    | Height: 31,5 cm |  |
| Rotation-speed:    |                 |  |
| Around main axle:  | approx. 25 RPM  |  |
| Around ball-axle:  | approx. 30 RPM  |  |
|                    |                 |  |