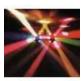

#### Features:

- Two beam-balls rotate around their own axis plus around the effect's main axis
- 24 beams are thrown whirlwind-like through the room
- Brilliant, intensive colors
- Hanging or standing installation possible
- High-quality motor
- When smoke is used, this effect becomes especially attractive
- Easy installation
- Ready for connection with safety-plug
- Delivered in a four-color carton
- Ideal for mobile operation, party-rooms and small discotheques
- For two inexpensive 24 V/50 W lamps