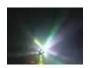

## **EUROLITE Double Ball, 2 x 24V/150W**

Bright beam-effect

Art. No.: 50907140

GTIN: 4026397100730

#### Features:

- Two beam-balls rotate around their own axis plus around the effect's main axis
- 24 beams are thrown whirlwind-like through the room
- Brilliant, intensive colors
- Hanging or standing installation possible
- High-quality motor
- When smoke is used, this effect becomes especially attractive
- Easy installation
- Ready for connection with safety-plug
- Delivered in a four-color carton
- Ideal for mobile operation, party-rooms and small discotheques
- For two inexpensive 24 V/50 W lamps