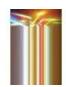

#### Features:

- Two beam-balls rotate around their own axis plus around the effect's main axis
- 24 beams are thrown whirlwind-like through the room
- Brilliant, intensive colors
- Hanging or standing installation possible
- High-quality motor
- When smoke is used, this effect becomes especially attractive
- Easy installation
- Ready for connection with safety-plug
- Delivered in a four-color carton
- Ideal for mobile operation, party-rooms and small discotheques
- For two inexpensive 24 V/50 W lamps