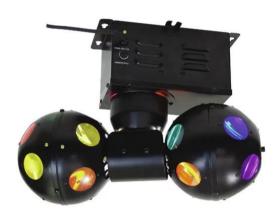

### B-20 Double Ball, 2 x 120V/300W

Bright beam-effect

**Art. No.: 50907138** GTIN: 4026397195606

#### Features:

- Two beam-balls rotate around their own axis plus around the effect's main axis
- 24 beams are thrown whirlwind-like through the room
- Brilliant, intensive colors
- Hanging or standing installation possible
- High-quality motor
- When smoke is used, this effect becomes especially attractive
- Easy installation
- Ready for connection with safety-plug
- Delivered in a four-color carton
- Ideal for mobile operation, party-rooms and small discotheques
- Two 120 V/300 W lamps included