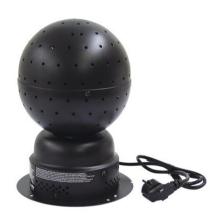

### B-15, 230V/300W

Room-filling beam effect

**Art. No.: 50906680** GTIN: 4026397099386

#### Features:

- Countless fine beams are projected via little holes
- The slow rotation of the ball body generates a beautiful effect
- Especially beautiful if used with smoke
- Ready for being connected with power plug
- 230 V/300 W lamp included
- Delivered in a 4-color carton
- The device can be installed on the ground or on the wall or ceiling