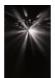

#### Features:

- Countless fine beams are projected via little holes
- The slow rotation of the ball body generates a beautiful effect
- Especially beautiful if used with smoke
- Ready for being connected with power plug
- 230 V/300 W lamp included
- Delivered in a 4-color carton
- The device can be installed on the ground or on the wall or ceiling