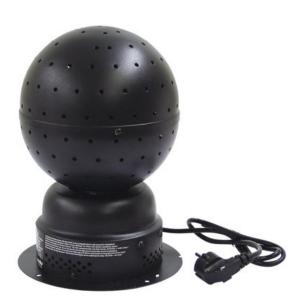

## EUROLITE B-15, 230V/300W

Room-filling beam effect

Art. No.: 50906680

GTIN: 4026397099386

#### Features:

- Countless fine beams are projected via little holes
- The slow rotation of the ball body generates a beautiful effect
- Especially beautiful if used with smoke
- Ready for being connected with power plug
- 230 V/300 W lamp included
- Delivered in a 4-color carton
- The device can be installed on the ground or on the wall or ceiling

#### **Technical specifications:**

| Power supply:        | 230 V AC, 50 Hz    |  |
|----------------------|--------------------|--|
| Power consumption:   | 300,00 W           |  |
| Output power:        | Max. 300 W         |  |
| Dimensions:          | Width: 22 cm       |  |
|                      | Depth: 27 cm       |  |
|                      | Height: 22 cm      |  |
| Rotation speed:      | 15 RPM             |  |
| Dimensions:          | 220 x 220 x 270 mm |  |
| Weight:              | 1.5 kg             |  |
| Legal specifications |                    |  |