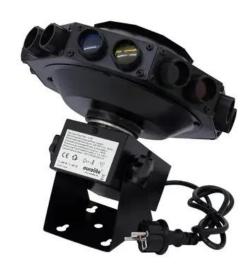

## **EUROLITE U-1A, 230V/150W**

Classic discotheque effect

Art. No.: 50905005

GTIN: 4026397186390

#### Features:

- The light-beams are thrown into the room via 16 differently-colored lenses
- 50 rotations per minute
- The rotating disk generates a high dynamic in the movement
- With high quality rotary motor
- Delivery in a four-color box
- Standing or hanging mounting possible
- Ready for being connected with power plug
- The 230 V/150 W lamp generates a light output which cannot be overlooked

### **Technical specifications:**

| Power supply:           | 230 V AC, 50 Hz                              |
|-------------------------|----------------------------------------------|
| Power consumption:      | 160 W                                        |
| Dimensions:             | Width: 27 cm                                 |
|                         | Depth: 27 cm                                 |
|                         | Height: 25 cm                                |
| Dimensions (L x W x H): | 270 x 270 x 250 mm                           |
| Weight:                 | 2 kg                                         |
| Legal specifications    |                                              |
| Special product:        | Not designed for household room illumination |
| Intended use:           | Show effect lighting                         |
|                         |                                              |