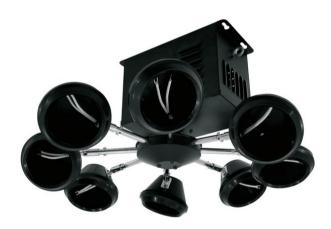

### Rotor 8 arms for 8 x PAR-36

Belongs to every basic equipment

**Art. No.: 50901654** GTIN: 4026397340129

#### Features:

- Reliable construction
- The light rays are swirled with approx. 20 RPM through the air
- High value motor
- The inclination of the lamp heads is adjustable
- Color caps or color foils can be attached in front
- Robust, plastic covered steel plate housing
- Standing or hanging mounting possible
- Built-in transformer
- Low-priced lamps
- For bright PAR 36 lamps