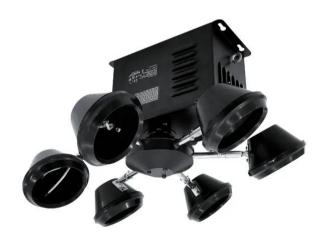

# eurolite®

### Rotor 6 arms for 6 x PAR-36

Belongs to every basic equipment

**Art. No.: 50901652** GTIN: 4026397340075

#### Features:

- Reliable construction
- The light rays are swirled with approx. 20 RPM through the air
- High value motor
- The inclination of the lamp heads is adjustable
- Color caps or color foils can be attached in front
- Robust, plastic covered steel plate housing
- Standing or hanging mounting possible
- Built-in transformer
- Low-priced lamps
- For bright PAR 36 lamps