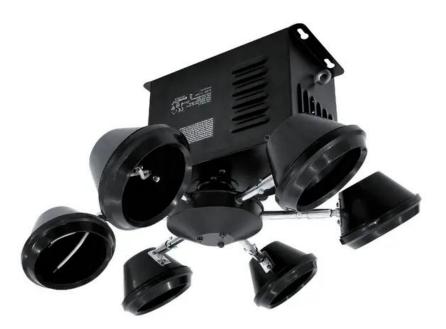

### EUROLITE Rotor 6 arms for 6 x PAR-36

Belongs to every basic equipment

Art. No.: 50901652 GTIN: 4026397340075

#### - Reliable construction

- The light rays are swirled with approx. 20 RPM through the air
- High value motor
- The inclination of the lamp heads is adjustable
- Color caps or color foils can be attached in front
- Robust, plastic covered steel plate housing
- Standing or hanging mounting possible
- Built-in transformer
- Low-priced lamps
- For bright PAR 36 lamps