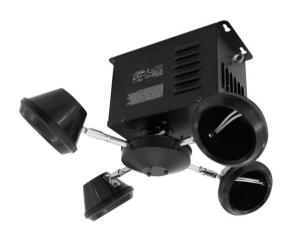

#### Rotor 4 arms for 4 x PAR-36

Belongs to every basic equipment

Art. No.: 50901650 GTIN: 4026397340020

#### Features:

- Reliable construction
- The light rays are swirled with approx. 20 RPM through the air
- High value motor
- The inclination angle of the lamp heads can be adjusted
- Color caps or color foils can be attached in front
- Robust, plastic covered steel plate housing
- Standing or hanging mounting possible
- Built-in transformer
- Low-priced lamps
- For bright PAR 36 lamps