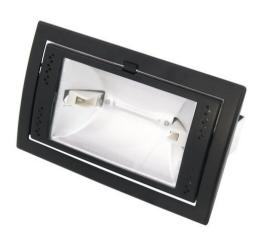

### SDL-150 Rec. downlight R7s black

Brighten up your surroundings!

**Art. No.: 50808259** GTIN: 4026397227376

#### Features:

- Good looking compact spot
- Wall and ceiling mounting possible
- Easy lamp exchange
- Can be swiveled to 45°
- Pleasant light
- The catering industry and private households cannot do without anymore
- In three different colors and two different models available
- Perfect for decorative and illumination purposes (i.e. in stairways, cinemas, theatres, corridors or hallways, showrooms, etc.)
- For HQI R7s 117 mm pole-burners up to 150 W
- Ballast resistor for 150W device not included in delivery