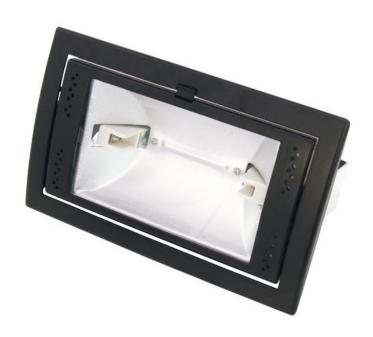

### **EUROLITE SDL-150 Rec. downlight R7s black**

Brighten up your surroundings!

Art. No.: 50808259

GTIN: 4026397227376

#### Features:

- Good looking compact spot
- Wall and ceiling mounting possible
- Easy lamp exchange
- Can be swiveled to 45°
- Pleasant light
- The catering industry and private households cannot do without anymore
- In three different colors and two different models available
- Perfect for decorative and illumination purposes (i.e. in stairways, cinemas, theatres, corridors or hallways, showrooms, etc.)
- For HQI R7s 117 mm pole-burners up to 150  $\mbox{W}$
- Ballast resistor for 150W device not included in delivery

## Technical specifications:

| Power supply:                | 230 V AC, 50 Hz    |
|------------------------------|--------------------|
| Power consumption:           | 18,00 W            |
| Dimensions:                  | Width: 23 cm       |
|                              | Depth: 13 cm       |
|                              | Height: 14 cm      |
| Dimensions SDL (L x W x H):  | 230 x 130 x 140 mm |
| Mounting dimensions (L x W): | 218 x 128 mm       |
| Weight:                      | 1 kg               |