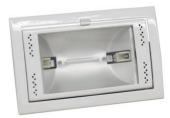

### SDL-150 Reces. downlight R7s whi

Brighten up your surroundings!

**Art. No.: 50808255** GTIN: 4026397227338

#### Features:

- Good looking compact spot
- Wall and ceiling mounting possible
- Easy lamp exchange
- Can be swiveled to 45°
- Pleasant light
- The catering industry and private households cannot do without anymore
- In three different colors and two different models available
- Perfect for decorative and illumination purposes (i.e. in stairways, cinemas, theatres, corridors or hallways, showrooms, etc.)
- For HQI R7s 117 mm pole-burners up to 150 W
- Ballast resistor for 150W device not included in delivery