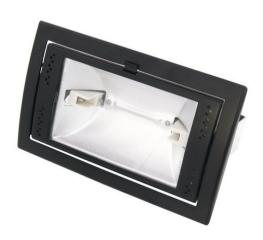

### SDL-70 Rec. downlight R7s black

Brighten up your surroundings!

**Art. No.: 50808254** GTIN: 4026397227284

#### Features:

- Good looking compact spot
- Wall and ceiling mounting possible
- Easy lamp exchange
- Can be swiveled to 45°
- Pleasant light
- The catering industry and private households cannot do without anymore
- In three different colors and two different models available
- Perfect for decorative and illumination purposes (i.e. in stairways, cinemas, theatres, corridors or hallways, showrooms, etc.)
- For HQI R7s 117 mm pole-burners up to 70 W or R7s 117 mm poleburners up to 100 W
- Ballast resistor for 70W device not included in delivery