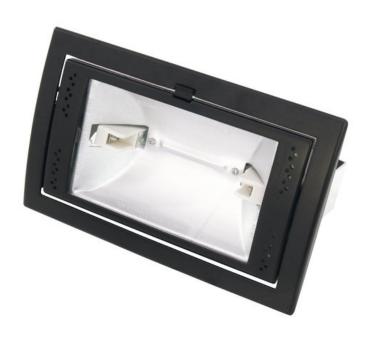

## **EUROLITE SDL-70 Rec. downlight R7s black**

Brighten up your surroundings!

Art. No.: 50808254 GTIN: 4026397227284

#### Features:

- Good looking compact spot
- Wall and ceiling mounting possible
- Easy lamp exchange
- Can be swiveled to 45°
- Pleasant light
- The catering industry and private households cannot do without anymore
- In three different colors and two different models available
- Perfect for decorative and illumination purposes (i.e. in stairways, cinemas, theatres, corridors or hallways, showrooms, etc.)
- For HQI R7s 117 mm pole-burners up to 70 W or R7s 117 mm pole-burners up to 100 W  $\,$
- Ballast resistor for 70W device not included in delivery

### **Technical specifications:**

| Power supply:               | 230 V AC, 50 Hz                         |
|-----------------------------|-----------------------------------------|
| Power consumption:          | 10,00 W                                 |
| Dimensions:                 | Width: 23 cm Depth: 13 cm Height: 14 cm |
| Dimensions SDL (L x W x H): | 230 x 130 x 140 mm                      |
| Mounting dimensions (LxW):  | 218 x 128 mm                            |
| Weight:                     | 1 kg                                    |