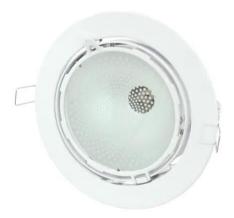

# RDL-70150 Recessed downlight G12

Brighten up your surroundings!

Art. No.: 50808210 GTIN: 4026397227307

#### Features:

- Good looking compact spot
- Wall and ceiling mounting possible
- Easy lamp exchange
- Can be swiveled to 45°
- Pleasant light
- The catering industry and private households cannot do without anymore
- In three different colors and two different models available
- Perfect for decorative and illumination purposes (i.e. in stairways, cinemas, theatres, corridors or hallways, showrooms, etc.)
- For CDM G-12 lamps from 70 W up to 150 W
- Ballast resistor for 70 W or 150 W device not included in delivery