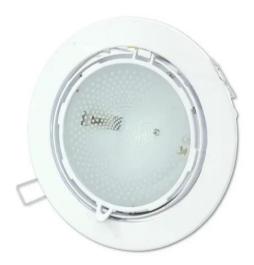

### RDL-150 Rec. downlight R7s white

Brighten up your surroundings!

**Art. No.: 50808205** GTIN: 4026397227222

#### Features:

- Good looking compact spot
- Wall and ceiling mounting possible
- Easy lamp exchange
- Can be swiveled to 45°
- Pleasant light
- The catering industry and private households cannot do without anymore
- In three different colors and two different models available
- Perfect for decorative and illumination purposes (i.e. in stairways, cinemas, theatres, corridors or hallways, showrooms, etc.)
- For HQI R7s 117 mm pole-burners up to 150 W
- Ballast resistor for 150W device not included in delivery