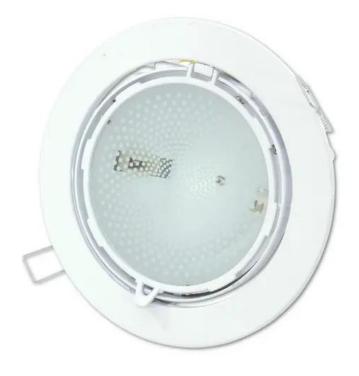

## **EUROLITE RDL-150 Rec. downlight R7s white**

Brighten up your surroundings!

Art. No.: 50808205

#### Features:

- Good looking compact spot
- Wall and ceiling mounting possible
- Easy lamp exchange
- Can be swiveled to 45°
- Pleasant light
- The catering industry and private households cannot do without anymore
- In three different colors and two different models available
- Perfect for decorative and illumination purposes (i.e. in stairways, cinemas, theatres, corridors or hallways, showrooms, etc.)
- For HQI R7s 117 mm pole-burners up to 150  $\mbox{W}$
- Ballast resistor for 150W device not included in delivery

### Technical specifications:

| Power supply:                   | 230 V AC, 50 Hz                     |  |
|---------------------------------|-------------------------------------|--|
| Power consumption:              | 18,00 W                             |  |
| Dimensions:                     | Depth: 13 cm<br>Diameter: Ø 22,3 cm |  |
| Dimensions RDL (D x W):         | 223 x 130 mm                        |  |
| Mounting dimensions (Diameter): | 220 mm                              |  |
| Weight:                         | 1 kg                                |  |
|                                 |                                     |  |