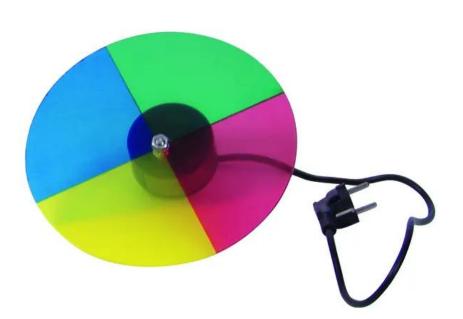

## **EUROLITE Color Wheel with Motor For T-36**

Color wheel for pinspots

#### Features:

- For all pinspots with even brim
- Easy fixing at the tube rim of the spotlight
- The ideal accessory, if e.g. a mirror ball is to be illuminated
- Control via plug and play

#### color wheel

- Color wheel with red, green, yellow, blue Package contents
- 1 x motor for color wheel, 1 x color wheel, 1 x safety bond, 1 x chain link, 2 x nut, 2 x washer, 1 x user manual

#### **Technical specifications:**

| 230 V AC, 50 Hz                          |
|------------------------------------------|
| < 4 W                                    |
| IP20                                     |
| Protection class I                       |
| Fixed power supply cord with safety plug |
| 3 x 0,75 mm² H05VV-F                     |
| Approx. 0,9 m                            |
| 2,5 RPM , 360 ° forward/backward         |
| Plug and play                            |
|                                          |

| Weight:                  | 0,40 kg                                   |
|--------------------------|-------------------------------------------|
| Motor for color wheel    |                                           |
| Maximum load:            | 1 kg                                      |
| Housing color:           | Black matte                               |
| Material:                | Plastic                                   |
| Dimensions:              | Length: 10 cm                             |
|                          | Diameter: Ø 7,5 cm                        |
| Color wheel              |                                           |
| Color generation:        | Color wheel with red, green, yellow, blue |
| Diameter mounting holes: | 1 x Ø8mm                                  |
| Material:                | Plastic                                   |
| Dimensions:              | Width: 0,2 cm                             |
|                          | Diameter: Ø 23 cm                         |