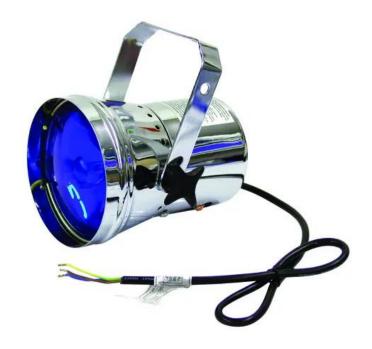

# **EUROLITE T-36 Pinspot with Cable, silver**

Pinspot for PAR-36 6 V/30 W lamp

Art. No.: 50800405

GTIN: 4026397398786

## Features:

- At a distance of 4 m there is projected a light circle with a diameter of 30 cm
- Separately capsuled transformator chamber
- Color caps or color foils can be attached in front of the lens
- For illuminating e.g. mirror balls, entrance or counter areas or as basic illumination
- Low power consumption
- Control via plug and play
- With mounting bracket
- Various versions available

#### Package contents

- 1 x spotlight, 1 x lamp clamping ring, 1 x mounting bracket, 1 x user manual

## **Technical specifications:**

| Power supply:       | 230 V AC, 50 Hz                   |
|---------------------|-----------------------------------|
| Power consumption:  | Max. 30 W                         |
| IP classification:  | IP20                              |
| Protection class:   | Protection class I                |
| Suitable lamp:      | Max. 6,4 V/30 W PAR-36 G-53 STC   |
| Power connection:   | Fixed supply cord with open wires |
| Cable construction: | 3 x 0,75 mm² H05VV-F              |
| Cable length:       | Approx. 0,9 m                     |
|                     |                                   |

| Base:                    | Wires                                            |  |
|--------------------------|--------------------------------------------------|--|
| Control:                 | Plug and play                                    |  |
| Housing color:           | Silver                                           |  |
| Attachment system:       | Mounting bracket                                 |  |
| Material:                | Metal                                            |  |
| Dimensions:              | Length: 16 cm<br>Width: 15,5 cm<br>Height: 17 cm |  |
| Weight:                  | 1 kg                                             |  |
| Lamp clamping ring       |                                                  |  |
| Material:                | Metal                                            |  |
| Color:                   | Silver                                           |  |
| Mounting bracket         |                                                  |  |
| Diameter mounting holes: | 3 x Ø10mm; 1 x Ø8mm                              |  |
| Material:                | Metal, 2 mm                                      |  |
| Legal specifications     |                                                  |  |
| Special product:         | Not designed for household room illumination     |  |
| Intended use:            | Show effect lighting                             |  |