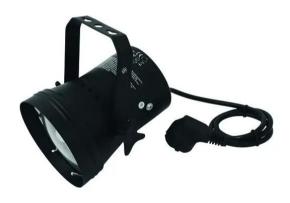

## T-36 Pinspot with Plug, black

Pinspot with PAR-36 6V/30W lamp

Art. No.: 50800365 GTIN: 4026397380804

List price: 29.63 € incl. 19% VAT.

# eurolite®

### T-36 Pinspot with Plug, black

Pinspot with PAR-36 6V/30W lamp

**Art. No.: 50800365** GTIN: 4026397380804

#### Features:

- Narrow beam angle, at a distance of 4 m there is a projected circle of light with a diameter of 30 cm
- Color caps or color foils can be attached in front of the lens
- For illuminating e.g. mirror balls, entrance or counter areas or as basic illumination
- Low power consumption
- Diverse beam angles are possible when using alternative illuminants
- Control via plug and play
- With mounting bracket
- Available in various colors illuminant
- Dimmable
- Very high color rendering index (CRI)
  Package contents
- 1 x spotlight, 1 x illuminant, 1 x lamp clamping ring, 1 x user manual