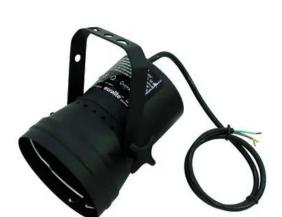

# **EUROLITE T-36 Pinspot with Cable, black**

Pinspot for PAR-36 6 V/30 W lamp

Art. No.: 50800360 GTIN: 4026397398809

List price: 24.87 €

incl. 19% VAT.

### Features:

- At a distance of 4 m there is projected a light circle with a diameter of 30 cm
- Separately capsuled transformator chamber
- Color caps or color foils can be attached in front of the lens
- For illuminating e.g. mirror balls, entrance or counter areas or as basic illumination
- Interesting price levels for purchase of larger quantities
- Low power consumption
- Control via plug and play
- With mounting bracket
- Various versions available

## **Technical specifications:**

| 230 V AC, 50 Hz                   |
|-----------------------------------|
| Max. 30 W                         |
| IP20                              |
| Protection class I                |
| Max. 6,4 V/30 W PAR-36 G-53 STC   |
| Fixed supply cord with open wires |
| 3 x 0,75 mm² H05VV-F              |
|                                   |

### Logistic

EAN / GTIN: 4026397398809

Weight: 1,04 kg Length: 0.13 m Width: 0.13 m Heigth: 0.20 m

| Cable length:            | Approx. 0,9 m                                    |
|--------------------------|--------------------------------------------------|
| Base:                    | Wires                                            |
| Control:                 | Plug and play                                    |
| Housing color:           | Black matte                                      |
| Attachment system:       | Mounting bracket                                 |
| Material:                | Metal                                            |
| Dimensions:              | Length: 16 cm<br>Width: 15,5 cm<br>Height: 17 cm |
| Weight:                  | 1,00 kg                                          |
| Lamp clamping ring       |                                                  |
| Material:                | Metal                                            |
| Color:                   | Silver                                           |
| Mounting bracket         |                                                  |
| Diameter mounting holes: | 3 x Ø10mm; 1 x Ø8mm                              |
| Material:                | Metal, 2 mm                                      |
| Legal specifications     |                                                  |
| Special product:         | Not designed for household room illumination     |
| Intended use:            | Show effect lighting                             |