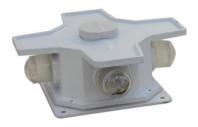

### LED wall fix star 230V 4x1W blue

Absolute eyecatcher

**Art. No.: 50630402** GTIN: 4026397359671

#### Features:

- LED sconce for permanent installation
- Aluminum die-cast sconce with from four sides illuminating LEDs
- Perfect for decorative and illumination purposes (i.e. in stairways, cinemas, theatres, corridors or hallways, showrooms, etc.)
- Available in 3 LED color variations and 2 different color temperatures of the white LEDs
- Advantages of high-power LED technology: extreme light output, long life, low power consumption, defacto maintenance free