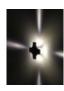

### EUROLITE LED wall fix star 230V 4x1W white 3000K

Absolute eyecatcher

Art. No.: 50630401

GTIN: 4026397359657

#### Features:

- LED sconce for permanent installation
- Aluminum die-cast sconce with from four sides illuminating LEDs
- Perfect for decorative and illumination purposes (i.e. in stairways, cinemas, theatres, corridors or hallways, showrooms, etc.)
- Available in 3 LED color variations and 2 different color temperatures of the white LEDs
- Advantages of high-power LED technology: extreme light output, long life, low power consumption, defacto maintenance free