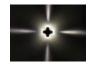

### EUROLITE LED wall fix star 230V 4x1W white 3000K

Absolute eyecatcher

Art. No.: 50630401

GTIN: 4026397359657

#### Features:

- LED sconce for permanent installation
- Aluminum die-cast sconce with from four sides illuminating LEDs
- Perfect for decorative and illumination purposes (i.e. in stairways, cinemas, theatres, corridors or hallways, showrooms, etc.)
- Available in 3 LED color variations and 2 different color temperatures of the white LEDs
- Advantages of high-power LED technology: extreme light output, long life, low power consumption, defacto maintenance free