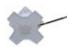

### EUROLITE LED wall fix star 230V 4x1W white 3000K

Absolute eyecatcher

Art. No.: 50630401

GTIN: 4026397359657

#### Features:

- LED sconce for permanent installation
- Aluminum die-cast sconce with from four sides illuminating LEDs
- Perfect for decorative and illumination purposes (i.e. in stairways, cinemas, theatres, corridors or hallways, showrooms, etc.)
- Available in 3 LED color variations and 2 different color temperatures of the white LEDs
- Advantages of high-power LED technology: extreme light output, long life, low power consumption, defacto maintenance free

## **Technical specifications:**

| Power supply:           | 230 V AC, 50 Hz   |
|-------------------------|-------------------|
| Power consumption:      | 14,00 W           |
| Dimensions:             | Width: 18,5 cm    |
|                         | Depth: 18,5 cm    |
|                         | Height: 8 cm      |
| LED number:             | 4                 |
| LED type:               | 1 W               |
| Color temperature:      | 3000 K            |
| Dimensions (L x W x H): | 185 x 185 x 80 mm |
| Weight:                 | 0.55 kg           |