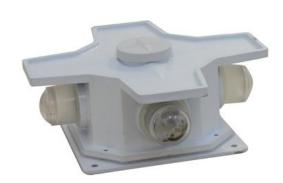

### EUROLITE LED wall fix star 230V 4x1W white 3000K

Absolute eyecatcher

Art. No.: 50630401

GTIN: 4026397359657

#### Features:

- LED sconce for permanent installation
- Aluminum die-cast sconce with from four sides illuminating LEDs
- Perfect for decorative and illumination purposes (i.e. in stairways, cinemas, theatres, corridors or hallways, showrooms, etc.)
- Available in 3 LED color variations and 2 different color temperatures of the white LEDs
- Advantages of high-power LED technology: extreme light output, long life, low power consumption, defacto maintenance free

## **Technical specifications:**

| Power supply:           | 230 V AC, 50 Hz   |
|-------------------------|-------------------|
| Power consumption:      | 14,00 W           |
| Dimensions:             | Width: 18,5 cm    |
|                         | Depth: 18,5 cm    |
|                         | Height: 8 cm      |
| LED number:             | 4                 |
| LED type:               | 1 W               |
| Color temperature:      | 3000 K            |
| Dimensions (L x W x H): | 185 x 185 x 80 mm |
| Weight:                 | 0.55 kg           |