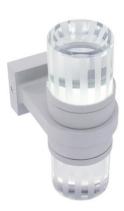

# LED wall light 2 x 12 yellow LEDs, clear

LED sconce for permanent installation

Art. No.: 50630279 GTIN: 4026397229127

#### Features:

- Aluminum die-cast sconce
- Designed for professional use, e.g. on stages, in discotheques, theatres etc., as well as for home use
- With round, upwards and downwards illuminating crystal diffusors
- Advantages of LED technology: long life of the LEDs, low power consumption, minimal heat emission, defacto maintenance free with brilliant light radiation
- Available in 5 solid color and 2 color-changing versions