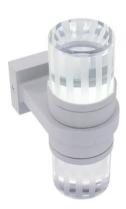

# LED wall light 2 x 12 blue LEDs, clear

LED sconce for permanent installation

**Art. No.: 50630276** GTIN: 4026397229066

# LED wall light 2 x 12 blue LEDs, clear

LED sconce for permanent installation

Art. No.: 50630276 GTIN: 4026397229066

#### Features:

- Aluminum die-cast sconce
- Designed for professional use, e.g. on stages, in discotheques, theatres etc., as well as for home use
- With round, upwards and downwards illuminating crystal diffusors
- Advantages of LED technology: long life of the LEDs, low power consumption, minimal heat emission, defacto maintenance free with brilliant light radiation
- Available in 5 solid color and 2 color-changing versions