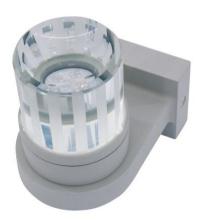

### LED wall light 20 LEDs, FC/SC clear

LED sconce for permanent installation

Art. No.: 50630271 GTIN: 4026397233841

#### Features:

- Aluminum die-cast sconce
- Designed for professional use, e.g. on stages, in discotheques, theatres etc., as well as for home use
- With round, upwards illuminating crystal diffusor
- Advantages of LED technology: long life of the LEDs, low power consumption, minimal heat emission, defacto maintenance free with brilliant light radiation
- Available in 5 solid color and 2 color-changing versions
- Power supply: via AC 12 V power-unit
- Power unit not included in the delivery