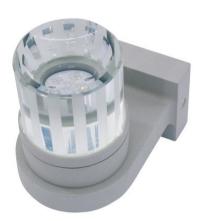

#### LED wall light 20 LEDs, SC, clear

LED sconce for permanent installation

Art. No.: 50630270 GTIN: 4026397233827

### LED wall light 20 LEDs, SC, clear

LED sconce for permanent installation

**Art. No.: 50630270** GTIN: 4026397233827

#### Features:

- Aluminum die-cast sconce
- Designed for professional use, e.g. on stages, in discotheques, theatres etc., as well as for home use
- With round, upwards illuminating crystal diffusor
- Advantages of LED technology: long life of the LEDs, low power consumption, minimal heat emission, defacto maintenance free with brilliant light radiation
- Available in 5 solid color and 2 color-changing versions
- Power supply: via AC 12 V power-unit
- Power unit not included in the delivery