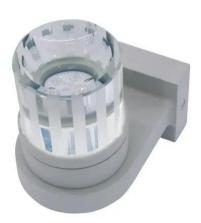

### LED wall light 12 yellow LEDs, clear

LED sconce for permanent installation

**Art. No.: 50630269** GTIN: 4026397229028

#### Features:

- Aluminum die-cast sconce
- Designed for professional use, e.g. on stages, in discotheques, theatres etc., as well as for home use
- With round, upwards illuminating crystal diffusor
- Advantages of LED technology: long life of the LEDs, low power consumption, minimal heat emission, defacto maintenance free with brilliant light radiation
- Available in 5 solid color and 2 color-changing versions