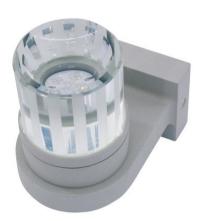

### LED wall light 12 green LEDs, clear

LED sconce for permanent installation

**Art. No.: 50630268** GTIN: 4026397229004

#### Features:

- Aluminum die-cast sconce
- Designed for professional use, e.g. on stages, in discotheques, theatres etc., as well as for home use
- With round, upwards illuminating crystal diffusor
- Advantages of LED technology: long life of the LEDs, low power consumption, minimal heat emission, defacto maintenance free with brilliant light radiation
- Available in 5 solid color and 2 color-changing versions