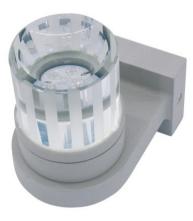

### LED wall light 12 blue LEDs, clear

LED sconce for permanent installation

## LED wall light 12 blue LEDs, clear

LED sconce for permanent installation

#### Features:

- Aluminum die-cast sconce
- Designed for professional use, e.g. on stages, in discotheques, theatres etc., as well as for home use
- With round, upwards illuminating crystal diffusor
- Advantages of LED technology: long life of the LEDs, low power consumption, minimal heat emission, defacto maintenance free with brilliant light radiation
- Available in 5 solid color and 2 color-changing versions