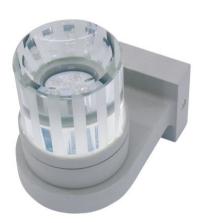

### LED wall light 12 white LEDs, clear

LED sconce for permanent installation

**Art. No.: 50630265** GTIN: 4026397228892

#### Features:

- Aluminum die-cast sconce
- Designed for professional use, e.g. on stages, in discotheques, theatres etc., as well as for home use
- With round, upwards illuminating crystal diffusor
- Advantages of LED technology: long life of the LEDs, low power consumption, minimal heat emission, defacto maintenance free with brilliant light radiation
- Available in 5 solid color and 2 color-changing versions