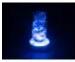

#### Features:

- Mirrored light base Ø 10 cm
- For indoor use
- Illuminates centerpieces
- Lights up to 16 hours on 3 alkaline batteries (not included)
- Includes remote control
- 16 different colors
- 4 programs
- Color change
- Color fade
- Flash effects
- Brightness adjustable
- Dimmable
- 9 powerful LEDs SMD 5050 R/G/B (homogenous color mix)
- Control via IR remote control Package contents
- 1 x remote control