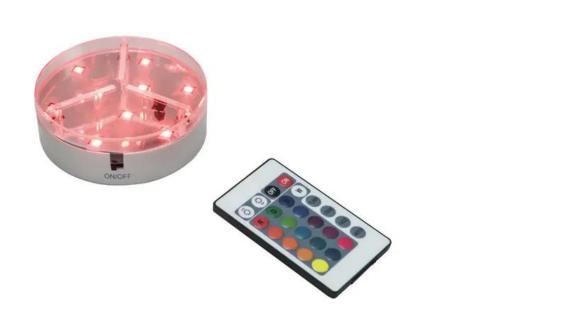

# **EUROLITE LED Puck Light multicolor**

LED mood light with color change, battery operation

#### Features:

- Mirrored light base Ø 10 cm
- For indoor use
- Illuminates centerpieces
- Lights up to 16 hours on 3 alkaline batteries (not included)
- Includes remote control
- 16 different colors
- 4 programs
- Color change
- Color fade
- Flash effects
- Brightness adjustable
- Dimmable
- 9 powerful LEDs SMD 5050 R/G/B (homogenous color mix)
- Control via IR remote control Package contents
- 1 x remote control

| LED type:         | 9 x SMD 5050 R/G/B (homogenous color mix)               |
|-------------------|---------------------------------------------------------|
| Control:          | IR remote control                                       |
| Construction:     | Special                                                 |
| Dimensions (LxD): | X100 mm                                                 |
| Housing color:    | Silver                                                  |
| Dimensions:       | Diameter: Ø 10 cm                                       |
| Weight:           | 0,12 kg                                                 |
| Remote control    |                                                         |
| Battery:          | 1 x button cell 3.0 V CR2025 lithium manganese built-in |