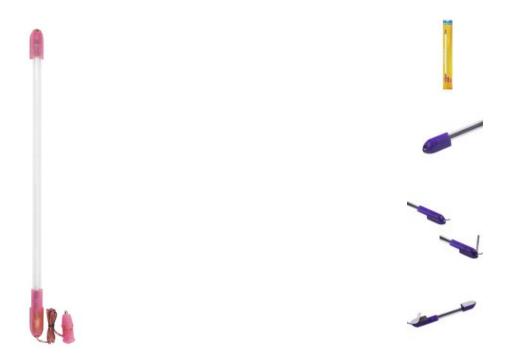

# **EUROLITE Tube complete fixture 60cm 12V Cig. pink**

Interior lighting for automobiles

Art. No.: 50605355

GTIN: 4026397283761

#### Features:

- With cigarette lighter plug and 100 cm cable
- Various deco-possibilities
- Available in 8 colors and 6 sizes
- UV-version available in 6 sizes
- Mounting materials enclosed